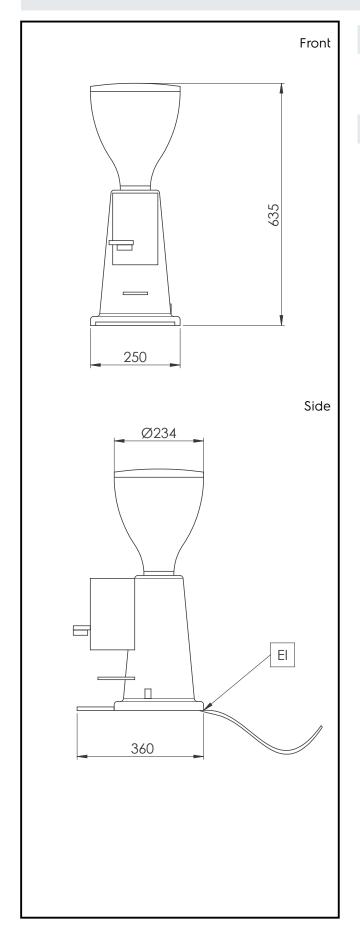

### **Key Information:**

External dimensions, Width: 250 mm External dimensions, Depth: 360 mm External dimensions, Height: 635 mm Net weight: 15.5 kg Shipping weight: 18 kg Shipping height: 880 mm Shipping width: 440 mm Shipping depth: 510 mm Shipping volume: 0.2 m<sup>3</sup>